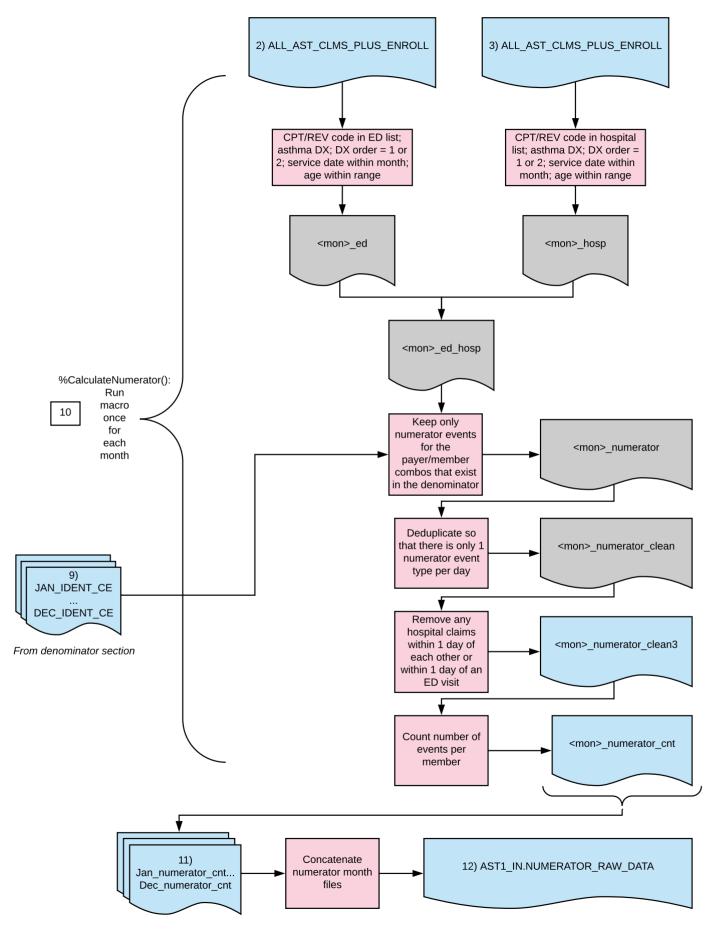

# Asthma 1 Measure Calculation Steps

### 1. Pre-Measure Processing Steps



# NOTES Input files must be created to specifications provided, but implementation details are left to specific sites. Zasthma Med information comes from the HEDIS defined ASM-C or MMA-A NDC lists for asthma medications. Key Asthma 1 input file Useful intermediate file Other intermediate file Process Description External Data Source

### 2. Reference file creation



<sup>3</sup>These are the reference files used to identify numerator and denominator

events.

### 3. Denominator Calculation



### 4. Numerator Calculation



## 5 Output File Creation