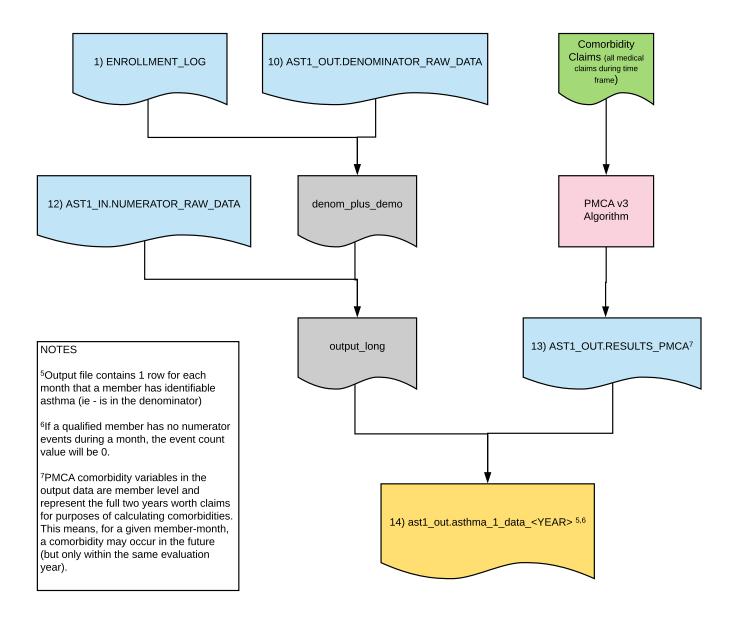

# Asthma 1 Measure Calculation Steps

### 1. Pre-Measure Processing Steps



# NOTES Input files must be created to specifications provided, but implementation details are left to specific sites. Zasthma Med information comes from the HEDIS defined ASM-C or MMA-A NDC lists for asthma medications. Key Asthma 1 input file Useful intermediate file Other intermediate file Process Description External Data Source

### 2. Reference file creation



<sup>3</sup>These are the reference files used to identify numerator and denominator

events.

### 3. Denominator Calculation



### 4. Numerator Calculation



## 5 Output File Creation