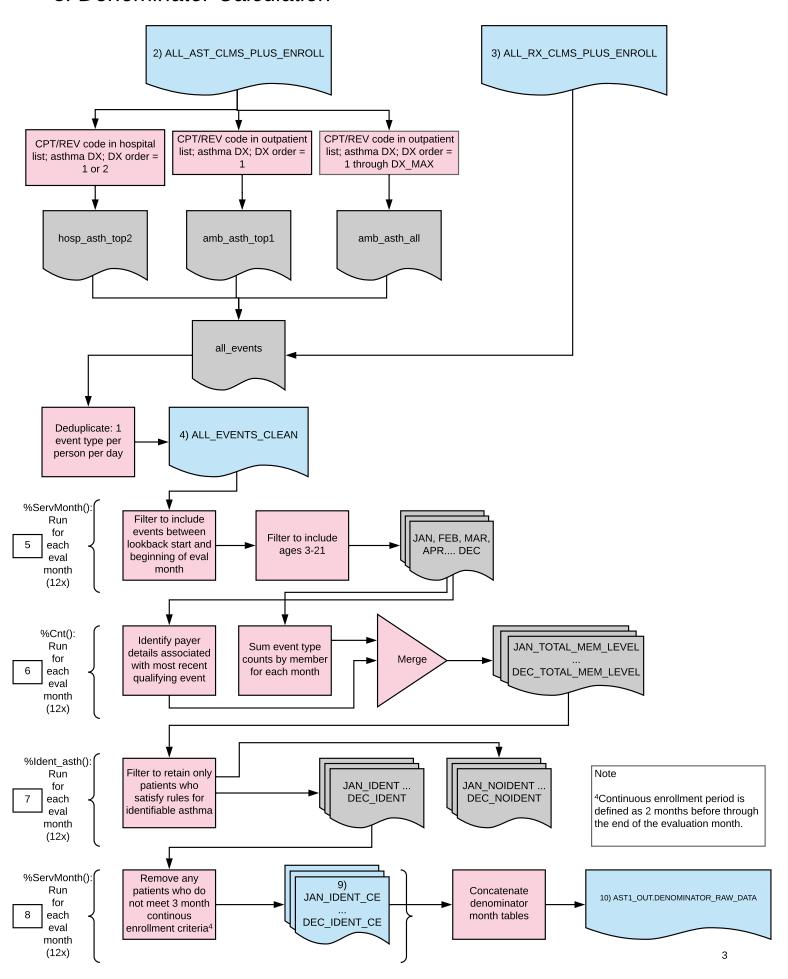

# Asthma 1 Measure Calculation Steps

### 1. Pre-Measure Processing Steps



# NOTES Input files must be created to specifications provided, but implementation details are left to specific sites. Zasthma Med information comes from the HEDIS defined ASM-C or MMA-A NDC lists for asthma medications. Key Asthma 1 input file Useful intermediate file Other intermediate file Process Description External Data Source

### 2. Reference file creation



<sup>3</sup>These are the reference files used to identify numerator and denominator

events.

### 3. Denominator Calculation



### 4. Numerator Calculation



## 5 Output File Creation