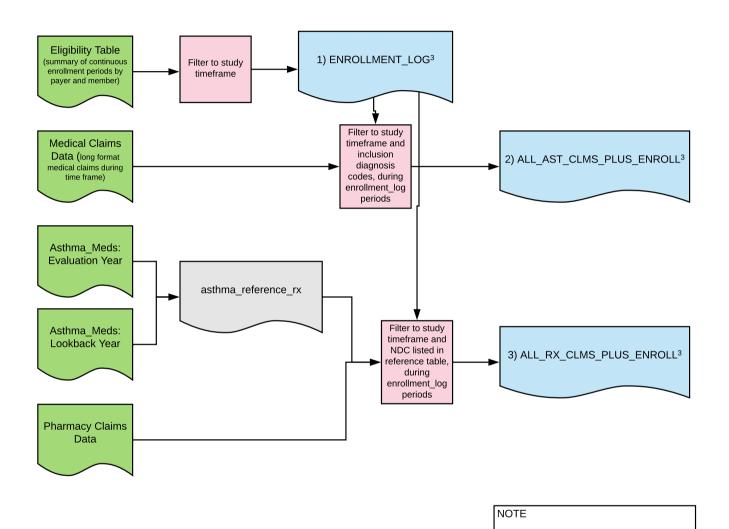

### 2. Reference file creation

<sup>3</sup>These are the reference files used to identify numerator and denominator

events.