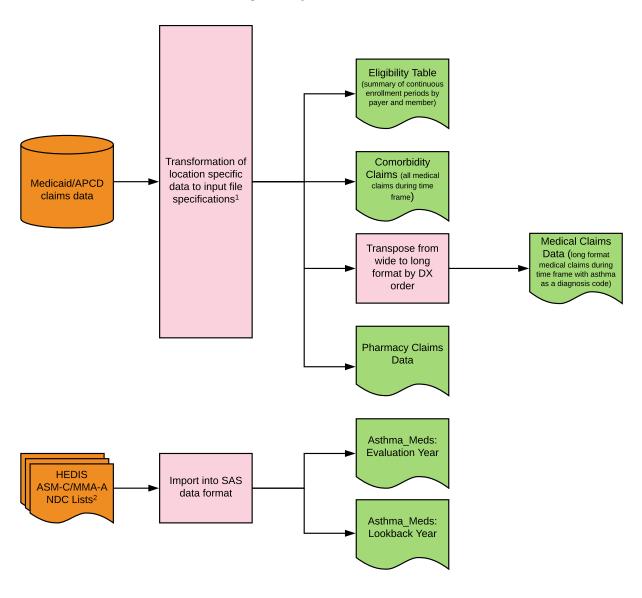

### 1. Pre-Measure Processing Steps

# NOTES Input files must be created to specifications provided, but implementation details are left to specific sites. Zasthma Med information comes from the HEDIS defined ASM-C or MMA-A NDC lists for asthma medications. Key Asthma 1 input file Useful intermediate file Other intermediate file Process Description External Data Source